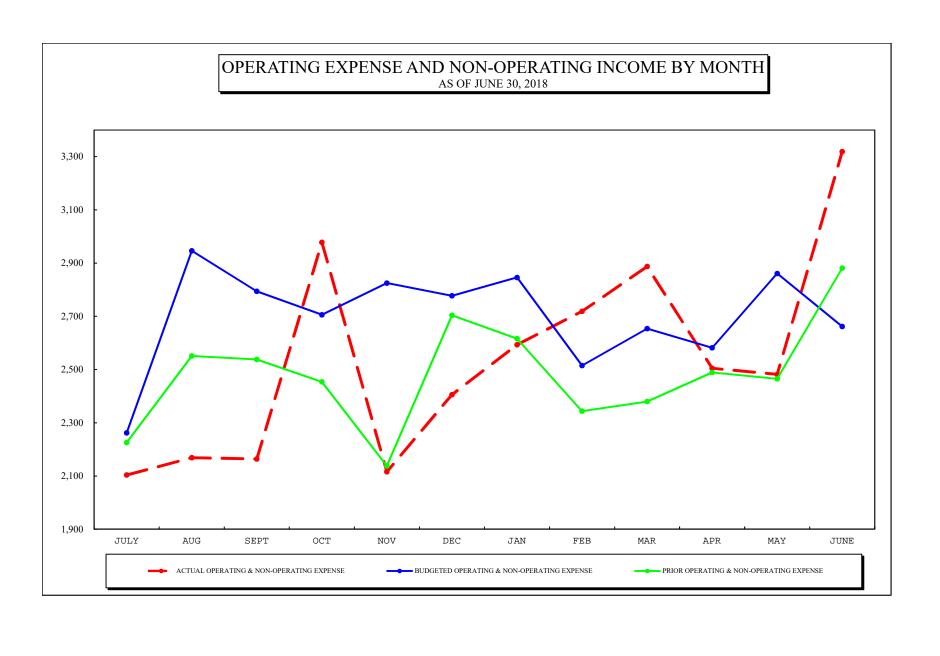

Operating costs were \$3.4 million for June, compared to \$2.7 million budgeted and \$2.9 million for the same month last year. These costs included advertising and promotions of \$1.2 million, salaries & benefits of \$1.7 million, contracted and professional services of \$262,000, depreciation expense of \$98,000, and other general and administrative costs of \$146,000. Operating costs for the year were \$30.9 million, compared to \$32.7 million budgeted and \$30.2 million prior fiscal year.