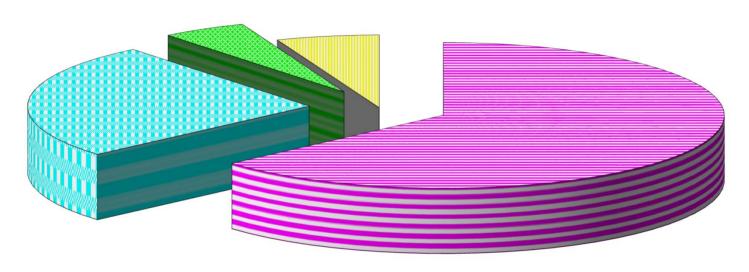

### KENTUCKY LOTTERY CORPORATION "WHERE THE MONEY GOES" YEAR-TO-DATE SALES AS OF JUNE 30, 2018 \$1,035.2

\$50.3 MILLION PAID FOR MARKETING & OPERATING EXP - 4.9%

\$61.1 MILLION PAID TO RETAILERS - 5.9%

\$266.4 MILLION EARNED FOR THE STATE OF KENTUCKY - 25.7%

\$657.4 MILLION PAID TO WINNERS - 63.5%