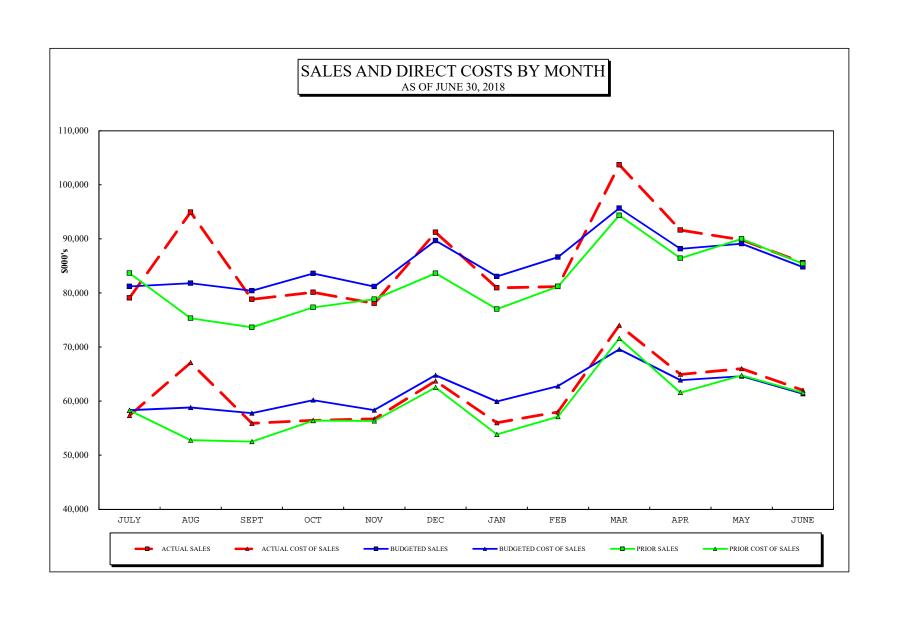

#### **INCOME STATEMENT**

Ticket sales for June 2018 were \$85.7 million which is \$736,000 or 0.9% less than the same month of the prior fiscal year. Sales for the year were \$1,042.5 million which is \$42.0 million or 4.2% more than in the prior fiscal year. Instant ticket sales were \$6,000 more than the same month of the prior fiscal year, and \$9.3 million or 1.5% more than the prior fiscal year. Draw game sales were \$1.1 million or 4.2% less than the same month of the prior year, and \$20.6 million or 6.5% more than prior fiscal year. Keno sales were \$152,000 or 2.4% more than the same month of the prior fiscal year, and \$7.1 million or 9.3% more than prior fiscal year. iLottery instant play sales were \$244,000 or 39.4% more than the same month of the prior year, and \$5.0 million or 95.6% more than prior fiscal year.

Ticket sales for the month of June were \$593,000 or 0.7% more than budget. Ticket sales for the fiscal year were \$9.4 million or 0.9% more than budget. Instant ticket sales were \$1.5 million, or 2.9% more than budget for the current month, and \$7.4 million or 1.2% less than budget for the fiscal year. Draw game sales were \$697,000 or 2.6% less than budget for the month, and \$16.7 million or 5.2% more than budget for the fiscal year. Keno sales for the month were \$312,000 or 4.5% less than budget, and \$1.2 million or 1.4% less than budget for the fiscal year. iLottery instant play sales were \$125,000 or 16.9% more than budget for the month, and \$1.3 million or 13.9% more than budget for the fiscal year.

Prize expenses for June 2018 were 64.7% of total sales, compared to 63.7% in the same month last year and 64.4% budgeted. Combined prize expense for the year was 63.5%, compared to 63.7% last fiscal year and 64.3% budgeted. Instant prize expense for the month was 69.7%, draw game prize expense was 53.9%, Keno prize expense was 64.8%, and iLottery instant play prize expense was 82.5%. Instant prize expense for the fiscal year was 69.1%, draw game prize expense was 52.5%, Keno prize expense was 64.9%, and iLottery instant play prize expense was 79.6%.