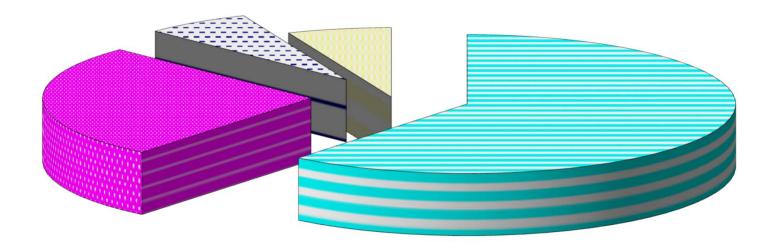

## KENTUCKY LOTTERY CORPORATION "WHERE THE MONEY GOES" INCEPTION-TO-DATE SALES AS OF JUNE 30, 2018 \$19.427 BILLION

\$1.236
BILLION PAID FOR
MARKETING & OPERATING
EXP - 6.4%

\$1.217 BILLION PAID TO RETAILERS - 6.3%

\$5.160 BILLION EARNED FOR THE STATE OF KENTUCKY - 26.6%

\$11.814 BILLION PAID TO WINNERS - 60.7%